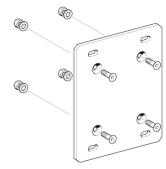

### Scope of delivery

Joining Plate AP assembled with:

- 4 Countersink Screws M12 x 40;
- 4 Hexagon Nuts M12;
- 4 Washers.

#### Installation

Connect the Joining Plate AP to the Beam Bracket TKO's end plate by using the accessories above. Then continue with either heavy-duty anchors or Assembly Set 5P/Beam Clips as required by the building structure.