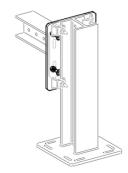

## **Application**

Interface element to enable the connection of standard endplates of Beam Brackets TKO F80 or F100, TKO 100 or 120 to primary steel with flange width >120 mm.

#### Installation

Connect the Joining Plate AP to the Beam Bracket TKO's end plate by using the accessories above. Then continue with either heavy-duty anchors or Assembly Set 5P/Beam Clips as required by the building structure.